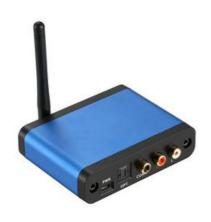

## BLUETOOTH® STEREO RECEIVER WITH APTX

BLUETOOTH® 5 WITH APTX & DAC BUILT-IN

This Bluetooth stereo receiver allows you to wirelessly stream audio from your Bluetooth device such as a tablet, smartphone, notebook or even a PC to an active speaker or a digital amplifier. Featuring Bluetooth 5.0 and a tremendous 30M connection range. This receiver also has a great range of connectivity options to suit more speaker system include 2x RCA, 3.5mm and optical output. This complete package includes a USB power adaptor, USB charging cable, RCA and optical leads.

Bluetooth 5.0 A2DP EDR low energy connection Enables connection distance at up to 30M. High fidelity Bluetooth with APTX & DAC superior CD sound quality Low latency fast streaming Frequency response: 10Hz - 20kHz Supports all Bluetooth enabled devices Connects to any music system with digital or analogue inputs Easy setup, connects in seconds Auto reconnection and link loss reconnection 2x RCA outputs, 1x Digital TOSLINK output, 1x Digital coaxial output External antenna Includes USB power adaptor and cable.

## **Product Specs**

| Code              | BTR-200                        |
|-------------------|--------------------------------|
| Specials-Exp-Date | 07/14/2018                     |
| Output            | 2x RCA, 1x TOSLINK, 1x coaxial |
| Input             | Bluetooth                      |