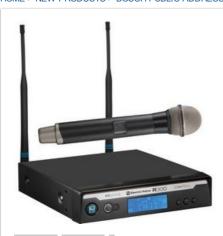

## **R300 UHF WIRELESS SERIES**

Sleek, professional grade wireless systems with microphones, receivers and other accessories. Perfect all-around public address solution for speaking, singing, and emcees.

| ORDER<br>CODE | STOCK STATUS |
|---------------|--------------|
| R300-<br>HD-B | INSTOCK      |

**Product Specs** 

| Code         | R300-HD-B                   |
|--------------|-----------------------------|
| Description  | Handheld System PL24 B Band |
| Brand        | Electro-Voice               |
| Manufacturer | Electro-Voice               |
| OEM          | F.01U.168.769               |
| Price Type   | Kit                         |