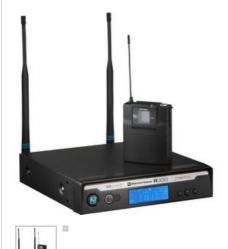

## HOME > AUDIO SPEAKERS & PA > MICROPHONES > MICROPHONES EV R300 > R300 LAPEL SYSTEM > R300-L-B

R300 LAPEL SYSTEM

and control audio feedback.

EZsync one-step channel setup ULM18 directional lapel microphone

Rugged metal transmitter Metal receiver chassis

channel

The R300-L system includes the metal BP-300 bodypack transmitter, which uses two AA batteries. With ClearScan and EZsync, the R300-L is the easiest wireless system you will ever use for presentations and worship services. The directional ULM18 helps to reject noise from the surroundings

ClearScan automatically finds the clearest

14 hour battery life from two AA alkaline

MIC & RECEIVER KIT

| Product Specs |                          |
|---------------|--------------------------|
| Code          | R300-L-B                 |
| Description   | Uni-Lapel System in Case |
| Manufacturer  | Electro-Voice            |
| OEM           | F.01U.168.770            |
| Price Type    | Kit                      |